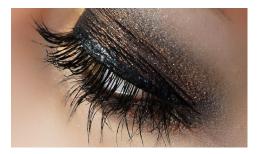

## Why You'll Love It

Lush, lavish, and dramatic, full lashes. Our aloe inspired *flawless by Sonya*<sup>TM</sup> Volumizing mascara creates volume and curl for glamorous, dramatic lashes coating each lash with a velvety finish, leaving them looking beautiful, healthy and flawless.

#### How to Create It

Apply the mascara from the base of the lashes to the lash tips; when brush is at the base, make a subtle zigzag motion with your hand which helps capture all of your lashes in the brush. Apply multiple coats to create gorgeous, dramatic, flawless lashes.