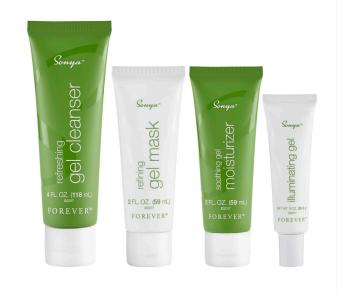

Introducing the Sonya<sup>™</sup> daily skincare system. This line includes:

refreshing gel cleanser illuminating gel refining gel mask soothing gel moisturizer

If you noticed the word gel in each product name, that's because we've created a synergistic line that features a gel base—a scientifically advanced carrier that delivers the aloe, moisture and botanicals we pumped into these formulas directly to your skin. Improve skin's overall look and feel with this hydra-infused system.

- refreshing gel cleanser has apple amino acids for a soft lather that doesn't strip your skin.
- refining gel mask is a PM mask that works while you sleep to control oil, improve skin tone and moisturize the skin.
- soothing gel moisturizer boasts over 10 plants and extracts as well as collagen and leaves your skin dewy.
- illuminating gel brightens the appearance of skin giving it a more radiant appearance.